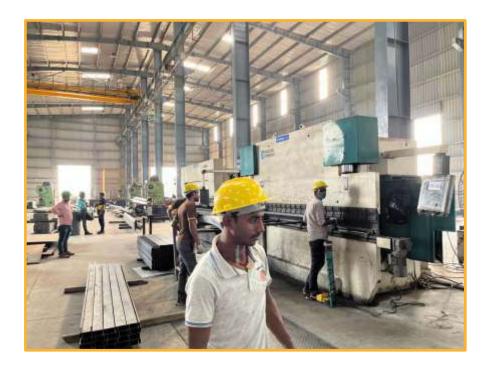

## **ACCREDITED MANUFACTURING UNIT**

Manufacturing units compliant with leading accreditation authorities

- Kosi Factory Area 1,20,000 sq ft
- 100 km from Delhi Airport

• Online Roll Forming Mills – 3

• Bending Machines - 2

# Fabrication

- Capacity: 50,000 MT/year
- Punching, Drafting, Profiling, Notching