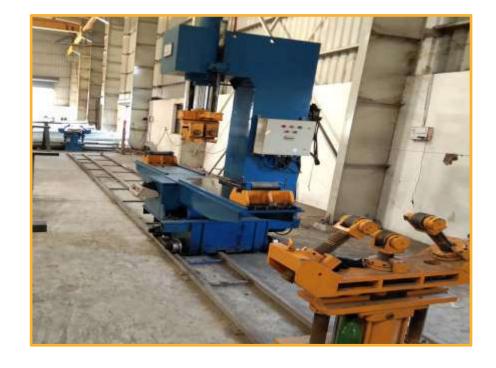

## **ACCREDITED MANUFACTURING UNIT**

Manufacturing units compliant with leading accreditation authorities

- Kosi Factory Area 1,20,000 sq ft
- 100 km from Delhi Airport

• Online Roll Forming Mills – 3

• Bending Machines - 2

• Shearing Machines - 2

• Power Press - 11

• Pole Straightening Machines - 1

• Weight Bridge - 1

• OverHead Crane - 3