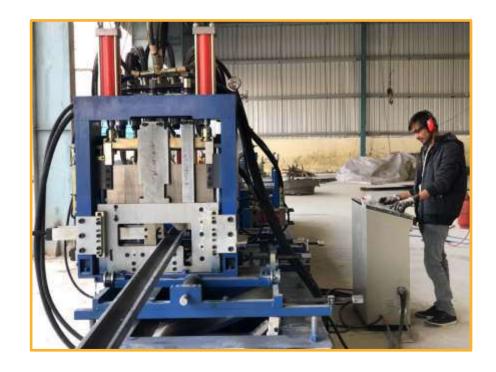

## **PRODUCTION LINES**

Strolar has dedicated 8 production lines for their universal mountings and one of the largest solar mounting manufacturer in India

## **ACCREDITED MANUFACTURING UNIT**

Manufacturing units compliant with leading accreditation authorities

- Kosi Factory Area 1,20,000 sq ft
- 100 km from Delhi Airport

• Online Roll Forming Mills – 3

• Bending Machines - 2

• Shearing Machines - 2

• Power Press - 11

• Pole Straightening Machines - 1

• Weight Bridge - 1

• OverHead Crane - 3