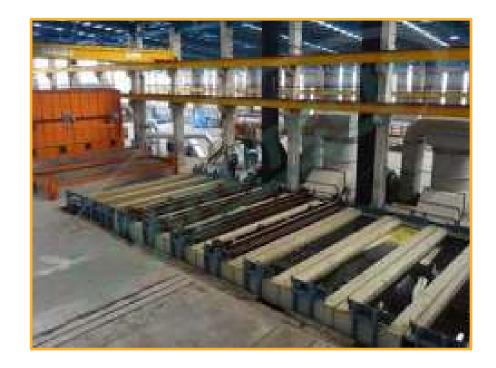

## **PRODUCTION LINES**

Strolar has dedicated 8 production lines for their universal mountings and one of the largest solar mounting manufacturer in India

## **ACCREDITED MANUFACTURING UNIT**

Manufacturing units compliant with leading accreditation authorities

- Kosi Factory Area 1,20,000 sq ft
- 100 km from Delhi Airport

• Online Roll Forming Mills – 3

• Bending Machines - 2

• Shearing Machines - 2

• Power Press - 11

• Pole Straightening Machines - 1

• Weight Bridge - 1

• OverHead Crane - 3