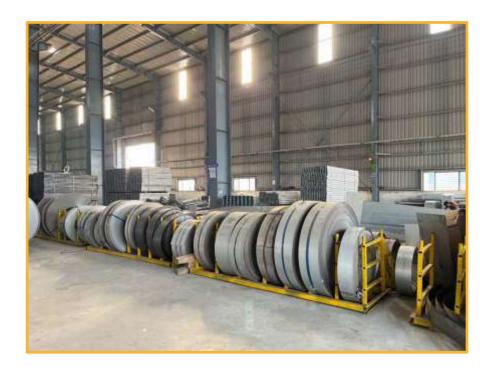

# Cold Roll Forming

- Capacity: 70,000 MT/year
- In house Testing Laboratory
- C Section, HAT Profile, Strut Profile, Sigma Profiles

# Materials

- ASTM 792 Grade 50, 60, 70, 80 Class 1
- EN10346 S220GD S550GD
- IS2062 E250A/B/C and E350 A/B/C