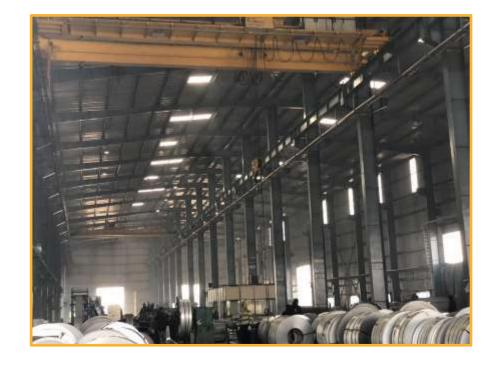

#### **STRENGTHS**

- Optimised Racking
- Global Reach Local Presence
- Manufacturing
- Steel – 6500 MT/month
- Aluminium – 78 MW/month

## **PRODUCTION LINES**

Strolar has dedicated 8 production lines for their universal mountings and one of the largest solar mounting manufacturer in India