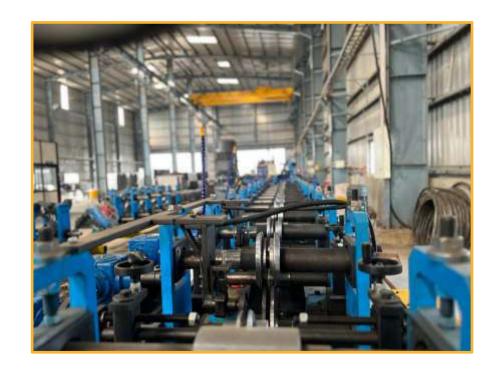

## **PRODUCTION LINES**

Strolar has dedicated 8 production lines for their universal mountings and one of the largest solar mounting manufacturer in India

## **ACCREDITED MANUFACTURING UNIT**

Manufacturing units compliant with leading accreditation authorities

- Kosi Factory Area 1,20,000 sq ft
- 100 km from Delhi Airport

• Online Roll Forming Mills – 3

• Bending Machines - 2

• Shearing Machines - 2

• Power Press - 11

• Pole Straightening Machines - 1

• Weight Bridge - 1

• OverHead Crane - 3