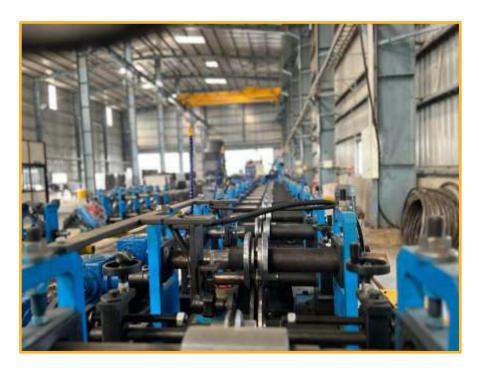

## **PRODUCTION LINES**

Strolar has dedicated 8 production lines for their universal mountings and one of the largest solar mounting manufacturer in India

## **ACCREDITED MANUFACTURING UNIT**

Manufacturing units compliant with leading accreditation authorities

- Kosi Factory Area 1,20,000 sq ft
- 100 km from Delhi Airport

• Online Roll Forming Mills – 3

• Bending Machines - 2

• Shearing Machines - 2

• Power Press - 11

• Pole Straightening Machines - 1

• Weight Bridge - 1

• OverHead Crane - 3