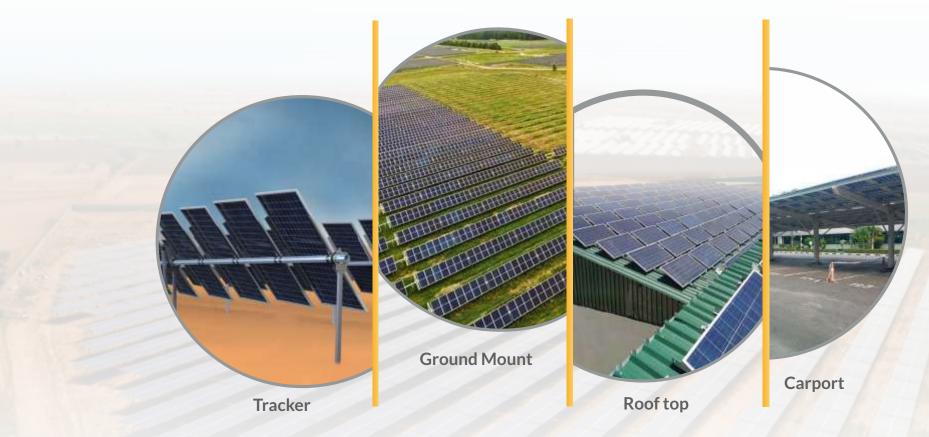

### **TRACKER**

Strolar's tracker, Vortix® provides an open and adaptive system designed to achieve a +99.5% tracking uptime and obtain a low LCOE. Our ecosystem consists of an extensive product and service portfolio ready to be customized to your utility scale projects.

### **FLAT ROOF**

Strolar boasts of the largest flat roof mounting systems ranging from multiple ballasted roof solutions to cast in-situ mounting systems

### **INDUSTRIAL ROOF**

Leading India's industrial roof systems with the largest product range in the industrial roof segment, Strolar has been a pioneer for many firsts in the meta shed solutions.

### **GROUND MOUNT**

Harness solar energy from the ground up with our efficient ground-mounted panels. Elevate sustainability with a low-footprint, high-yield solution.

### **CARPORT**

Combine shelter and sustainability with our solar carports – turning parking spaces into power sources. Drive into the future with clean energy overhead.

### **ROOFSCAPE**

Roofscape: Stylish solar structure seamlessly integrating solar panels into rooftops for enhanced aesthetics and energy efficiency. Modular design for easy installation and customization, ideal for eco-conscious property owners prioritizing sustainability with style.